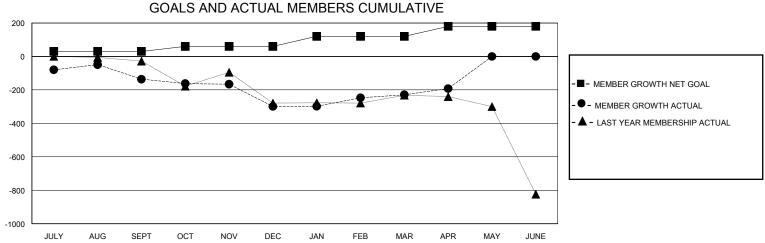

## District 3232F1

Results as of: 4/30/2024

| GMT:                  |               | GMT CA    |               |                       |                        |                         |                                                    |  |
|-----------------------|---------------|-----------|---------------|-----------------------|------------------------|-------------------------|----------------------------------------------------|--|
| Clubs                 |               |           |               | Members               |                        |                         |                                                    |  |
| RESULTS FOR 2023-2024 |               |           |               | RESULTS FOR 2023-2024 |                        |                         |                                                    |  |
| QUARTER               | NEW CLUB GOAL | NEW CLUBS | DROPPED CLUBS | QUARTER MEME          | BER GROWTH NET<br>GOAL | MEMBER GROWTH<br>ACTUAL | DROPPED<br>MEMBERS ACTUAL<br>(including transfers) |  |
| JULY/AUG/SEPT         | 1             | 1         | 3             | JULY/AUG/SEPT         | 30                     | 145                     | 256                                                |  |
| OCT/NOV/DEC           | 0             | 0         | 7             | OCT/NOV/DEC           | 30                     | 164                     | 315                                                |  |
| JAN/FEB/MAR           | 1             | 3         | 1             | JAN/FEB/MAR           | 60                     | 98                      | 27                                                 |  |
| APR/MAY/JUNE          | 3             | 1         | 0             | APR/MAY/JUNE          | 60                     | 58                      | 20                                                 |  |